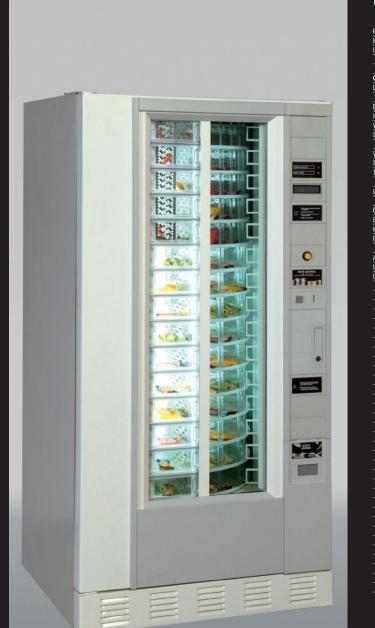

## o luce shop

A global best-seller totally flexible.

### luce shop

luce shop

#### 10, 12, 14 o 15?

Assessing how many shelves are needed should be the operator's business, not the result of an engineering limit. But who else can offer you such a variety of solutions, from 80 up to nearly 500 pieces. 10, 12, 14 or 15 drums with different sell prices and 8/32 items per drums.

#### Design and colours

Designed by the wellknown architect Angelo Micheli - Studio De Lucchi - in cooperation with Damian available in black, white and silver color.